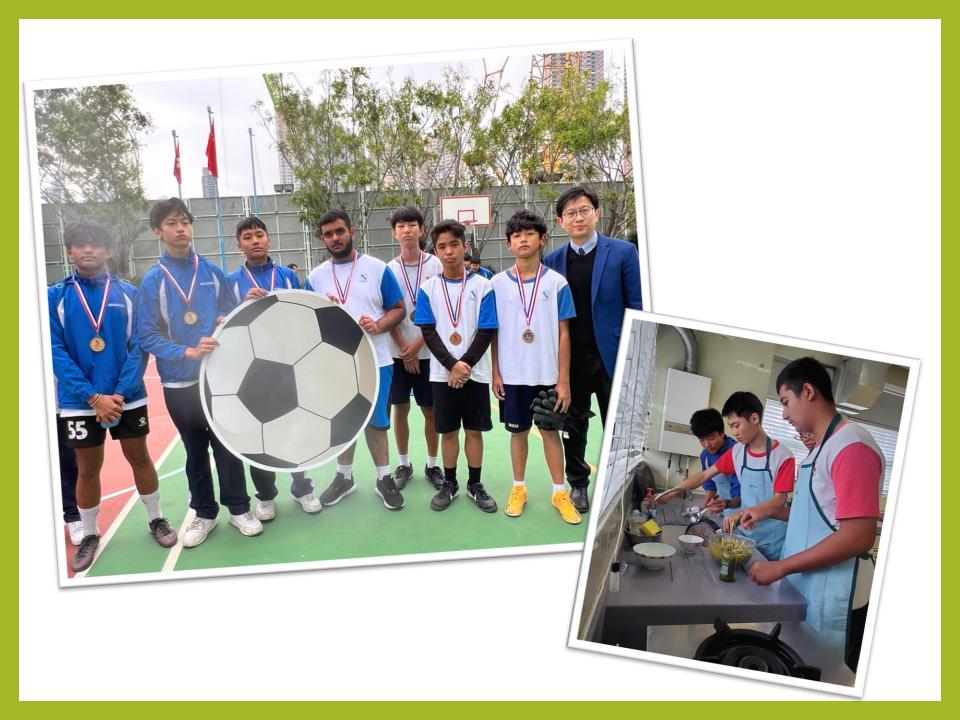

## Sports

Badminton

Cricket

Basketball

Volleyball

# Extra-curricular Activities in SEKSS (WK)

| Football Club | Photography<br>Club | Science Club                 | <b>Debating Club</b>   | Mathematics<br>Club |
|---------------|---------------------|------------------------------|------------------------|---------------------|
| Dance Club    | STEAM club          | Hong Kong Air<br>Cadet Corps | <b>Badminton Club</b>  | Chinese Club        |
| Music Club    | Junior Police Call  | English Club                 | Hong Kong Red<br>Cross | Basketball Club     |
| Scout         | Art & Craft Club    | Volleyball Club              | Cookery Club           | Cricket Club        |
|               |                     |                              |                        |                     |