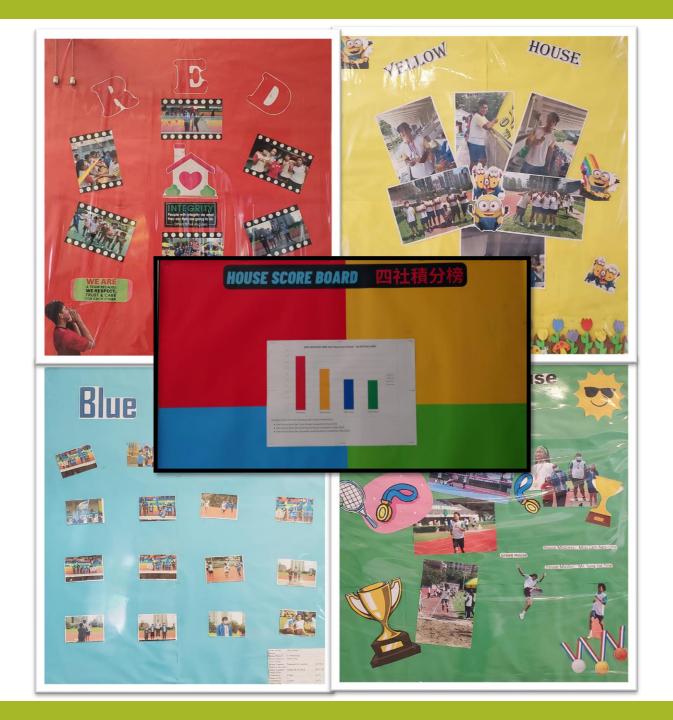

14 October, 28 October 2022 Time: 1:20-2:00 pm

Venue: 405 Teacher i/c: Mr. Thapa







#### Service

Hong Kong Air Cadet Corps

Hong Kong Red Cross



Junior Police Call

Scout





#### HONG KONG AIR CADET CORPS

REGULAR MEETING
TIME: CLASS PERIOD
LOCATION: SCHOOL LIBRARY

TEACHER I/C: Mr. LAW HO LAM Ms. WONG SUK HENG















## Sports

Badminton

Cricket

Basketball

Volleyball







#### ECA COMMITTEE

#### 器外括動組

OPEN RECRUITMENT

DRAMA CLUB VOLLEYBALL

CLUB . EAM

ECA MISTRESS: MS. YU DICK KWAN DEPUTY ECA MISTRESS: MS. LI LIK MAN

MEMBERS:

MR. KWOK WAI-MAN

MR. CHAN CHI-PANG

MS. LAI TAK-CHING

MS. NG KIT-LAI

MR. TAM CHI-HIN

MS. WONG SHUK-HANG































Music Club

Mr 7am

## House

(Red, Yellow, Blue, Green)



Inter-house Competitions















#### **Important Note:**



Students' ECA performance will be recorded in their:

# OLE Report

#### **ECA Assessment Criteria**

| Comment<br>(Grade)  | Assessment Criteria                                                                          |
|---------------------|----------------------------------------------------------------------------------------------|
| A<br>(Excellent)    | High attendance plus a prize in an interschool competition or great contribution to the club |
| B<br>(Very good)    | High attendance plus some contributions to the club                                          |
| C<br>(Good)         | Over 70% attendance                                                                          |
| D<br>(Satisfactory) | Between 50% to 70% attendance