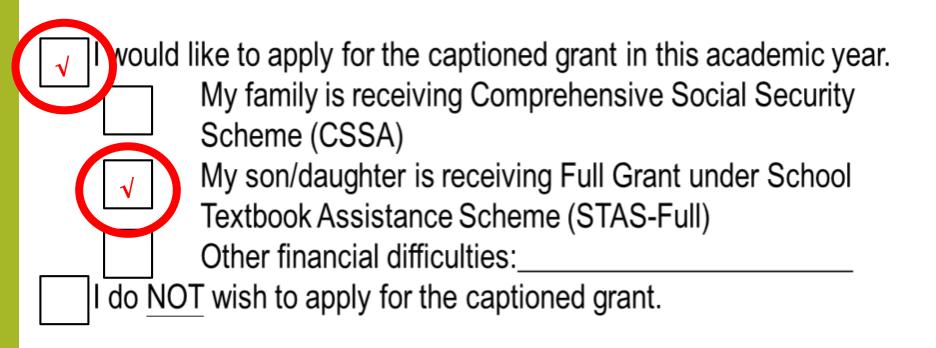

# Parent letter No.1

| I wou  | ald like to apply for the captioned grant in this academic year. |
|--------|------------------------------------------------------------------|
|        | My family is receiving Comprehensive Social Security             |
|        | Scheme (CSSA)                                                    |
|        | My son/daughter is receiving Full Grant under School             |
|        | Textbook Assistance Scheme (STAS-Full)                           |
|        | Other financial difficulties:                                    |
| I do I | NOT wish to apply for the captioned grant.                       |

| √ I would | like to apply for the captioned grant in this academic year. My family is receiving Comprehensive Social Security |
|-----------|-------------------------------------------------------------------------------------------------------------------|
|           | Scheme (CSSA)                                                                                                     |
|           | My son/daughter is receiving Full Grant under School                                                              |
|           | Textbook Assistance Scheme (STAS-Full)                                                                            |
|           | Other financial difficulties:                                                                                     |
| I do NO   | OT wish to apply for the captioned grant.                                                                         |