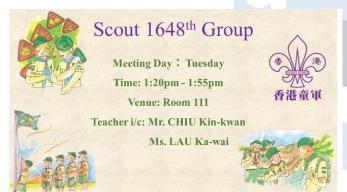

#### Service

Hong Kong Air Cadet Corps

Hong Kong Red Cross

Junior Police Call

Scout

#### On some Tuesday Class Period (9th lesson)

Hong Kong Red Cross

Hong Kong Air Cadet Corps

Scout

Compulsory Chinese Music Ensemble

| No.  | Programme                         | My Choice<br>(1-1" preference,, 4-4" preference) | Please put a tick v if you<br>have joined it before |
|------|-----------------------------------|--------------------------------------------------|-----------------------------------------------------|
| I.   | Hong Kong Air Cudet Corps 香港航空青年間 |                                                  |                                                     |
| П.   | Hong Kong Red Cross 新港紅十字章        |                                                  |                                                     |
| 111. | Scout III                         |                                                  |                                                     |
| IV.  | Chinese Music Ensemble<br>中樂台奏    |                                                  |                                                     |